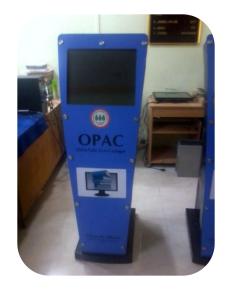

#### **KIOSK DIVISION (COMPLETE SOLUTIONS)**

#### **INFORMATION | TRANSACTION | MULTI PURPOSE KIOSK**

Kiosk as a system is a combination of Hardware, Software & Firmware.

It's works for all above applications & in various business verticals.

The main objective of the system is Easy access to the information where business houses want to share to one or group of people.

Transactional kiosks are again a self service driven systems which reduces the work load of the people in large business houses.