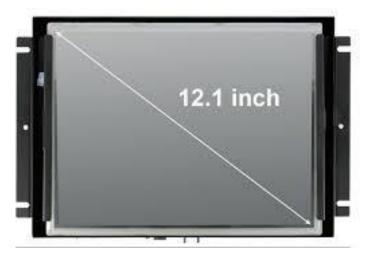

#### **TOUCH MONITORS**

Desktop as well as Industrial (Panel Mount) LCD touch monitors are available in the different size ranges from 7", 8.4", 10.4",12.1", 15", 17", 19", 22" Also available are Kiosk touch monitors for easy installation inside Kiosk & open frame touch monitors for metal enclosure kiosk

#### INDUSTRIAL APPLICATION LCD TOUCH MONITOR & LCD MONITORS

Industrial application requires special metal fitted LCD monitors & LCD touch monitors. Oasis Touch offers wide range of such monitors in the sizes of 7", 10.4", 12.1", 15, 17" up to 32". The metal designs are designed by design engineers of Oasis Touch which are more users friendly in terms of mountings, operator use, and machine enclosure. The current market catered by Oasis Touch for such LCD monitors are ATM machines, Kiosk, Retail POS machines & SPMs