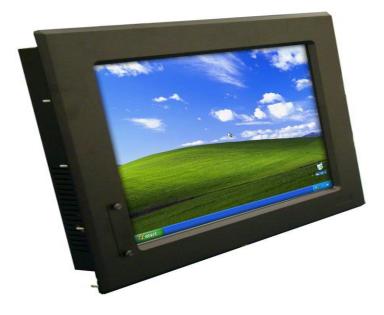

#### **TOUCH MONITORS**

Desktop as well as Industrial (Panel Mount) LCD touch monitors are available in the different size ranges from 7", 8.4", 10.4",12.1", 15", 17", 19", 22" Also available are Kiosk touch monitors for easy installation inside Kiosk & open frame touch monitors for metal enclosure kiosk

#### INDUSTRIAL APPLICATION LCD TOUCH MONITOR & LCD MONITORS

Industrial application requires special metal fitted LCD monitors & LCD touch monitors. Oasis Touch offers wide range of such monitors in the sizes of 7", 10.4", 12.1", 15, 17" up to 32". The metal designs are designed by design engineers of Oasis Touch which are more users friendly in terms of mountings, operator use, and machine enclosure. The current market catered by Oasis Touch for such LCD monitors are ATM machines, Kiosk, Retail POS machines & SPMs